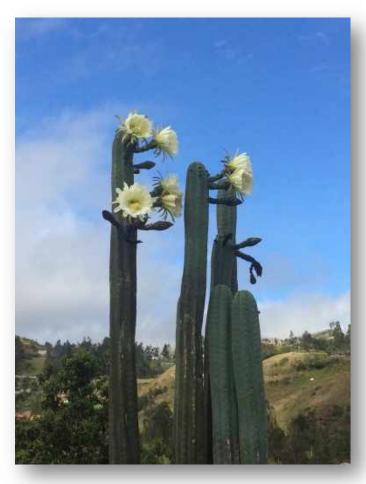

## The Unique ceremonial experience of San Pedro at TOSA Blue Mountain

At TBM we call forward this divine entheogenic\* plant in complete harmony with the Ascended energies and paradigm shifts that many are sensing and experiencing. This is the valley where this medicine has grown wild for 1000's of years.

Stunning views! Pure Air! Nature at its most majestic! San Pedro grow here abundantly.

The perfect setting to be
LOVING ONENESS WITH your Divine self!

Knowing this – we can work consciously with those blocks to shift them when walking through the journey.

At TOSA Blue Mountain Sanctuary we have been called to carefully and lovingly plant and cultivate the San Pedro for your journey onsite!

You might even participate in the harvest!

Onsite cultivation and preparation assure organically grown cactus in divine harmony with higher frequencies.