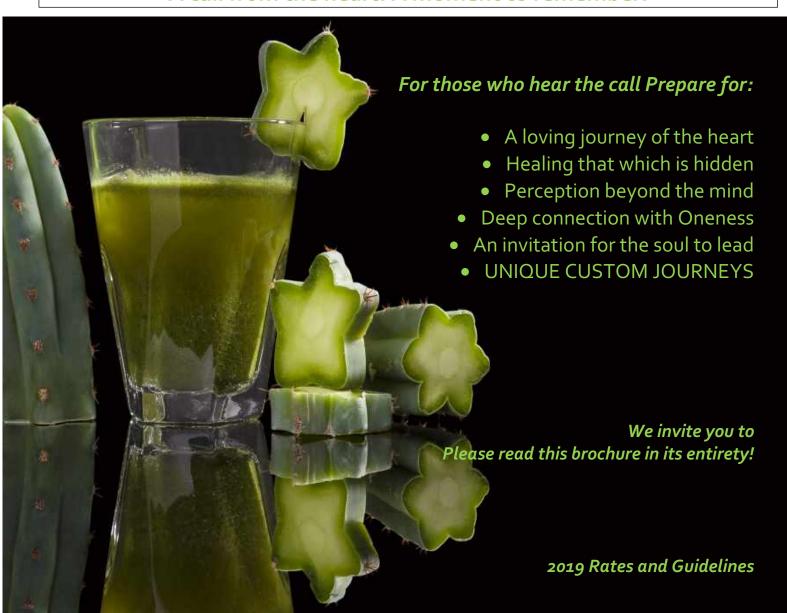

# TOSA BLUE MOUNTAIN SANCTUARY

Sacred San Pedro Oneness Visioning Journey

Ancient & Sacred Medicine as Gifted through beloved Gaia.

A call from the heart. A moment to remember.

## The Unique ceremonial experience of San Pedro at TOSA Blue Mountain

At TBM we call forward this divine entheogenic\* plant in complete harmony with the Ascended energies and paradigm shifts that many are sensing and experiencing. This is the valley where this medicine has grown wild for 1000's of years.

Stunning views! Pure Air! Nature at its most majestic! San Pedro grow here abundantly.

The perfect setting to be
LOVING ONENESS WITH your Divine self!

Knowing this – we can work consciously with those blocks to shift them when walking through the journey.